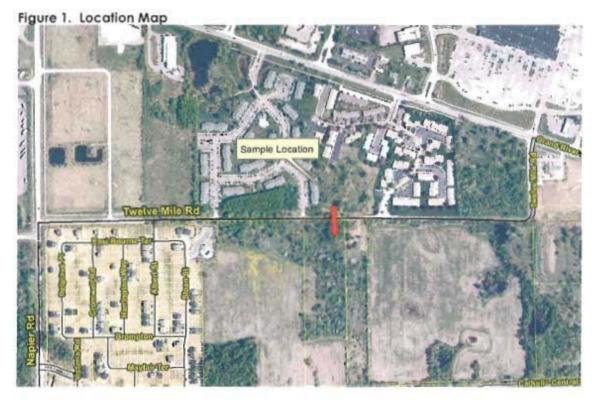

85<sup>th</sup> Percentile Speed – DPS personnel conducted automated speed sampling on 12 Mile Road between Sprucewood and Helfer (at the midpoint of the segment) as shown in Figure 1. The average of the daily traffic volumes collected from the sample is 305 vehicles. The speed data is summarized in Table 1, and indicates that the 85<sup>th</sup> percentile speed is 40.2 mph.