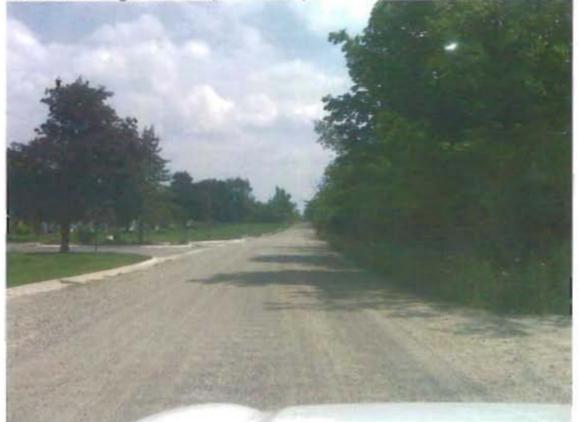

Other Factors – The MMUTCD allows other factors to be considered when establishing speed limits, such as: road characteristics (shoulder condition, grade, alignment, and sight distance), pace speed, roadside development and environment, parking practices and pedestrian activity, and reported crash experience. Of the 0.7 mile segment, only 0.2 miles is paved with asphalt. The unpaved portion of 12 Mile Road varies in width from 17 feet to 26 feet and the condition of the road varies depending on weather conditions and maintenance. The segment is heavily forested and lacks an adequate clear zone adjacent to the traveled road. The eastern end of the segment includes a 90-degree curve that lacks proper signage or a posted advisory speed. There

is a mix of developed and undeveloped land along the segment. The pace speed, which is the 10 mph window containing the largest number of vehicles is 25 mph to 35 mph, lower than the 85<sup>th</sup> percentile speed of 40.2 mph.