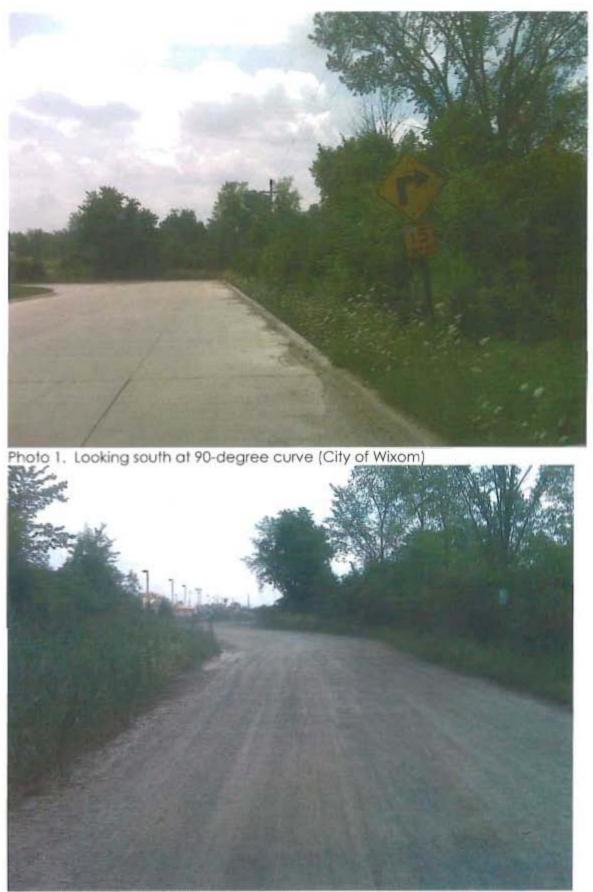

**Crash History** - The crash database for the years 2005 through 2009 was reviewed to determine the number and frequency of crashes occurring along the 12 Mile Road segment. There were only two crashes reported on this segment during this period of time. One crash involved a single vehicle avoiding a deer and was not cited for speed. The second crash involved a failure to maneuver the 90-degree curve at the city boundary in which speed at the curve may have been a factor.

**Curve Speed –** The road segment contains a sharp 90-degree with a radius of approximately 60 feet based on the aerial photos. Using the AASHTO Guidelines for Geometric Design of Very Low Volume Local Roads, the design speed for the curve would be 15 mph for a gravel surfaced road.

The horizontal curve at the eastern end of the segment, where the roadway turns 90degrees from east-west to north-south at the city limit, should be posted with a 15 mph advisory speed.