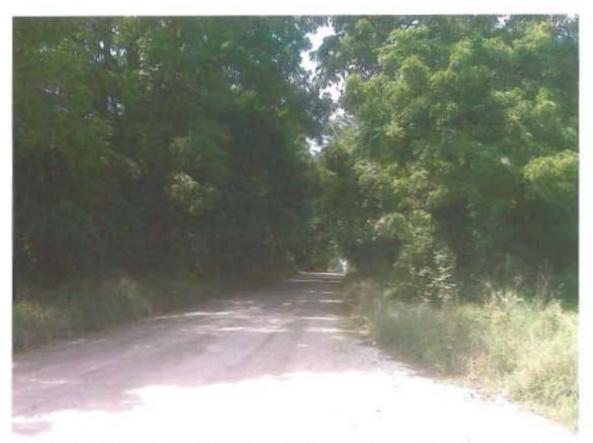

Other Factors – The MMUTCD allows other factors to be considered when establishing speed limits, such as: road characteristics (shoulder condition, grade, alignment, and sight distance), pace speed, roadside development and environment, parking practices and pedestrian activity, and reported crash experience. Of the 0.7 mile segment, only 0.2 miles is paved with asphalt. The unpaved portion of 12 Mile Road varies in width from 17 feet to 26 feet and the condition of the road varies depending on weather conditions and maintenance. The segment is heavily forested and lacks an adequate clear zone adjacent to the traveled road. The eastern end of the segment includes a 90-degree curve that lacks proper signage or a posted advisory speed. There