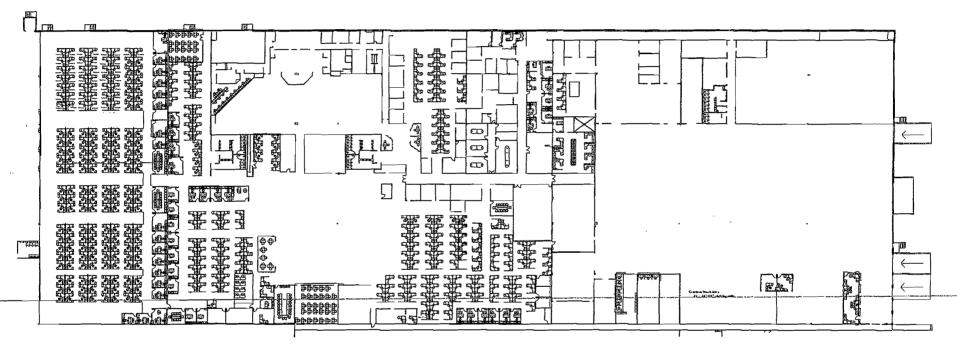

#### **BACKGROUND INFORMATION:**

This contract applies to all remanufactured furniture, wall panels, and associated products used at all City facilities. Three vendors responded to the RFP. Proposals were reviewed by Facility Operations and Purchasing department staff. Metro Office Environments has the largest discounts in all evaluation categories. This is a one year contract that may be renewed two times in one-year increments at the same terms and conditions of the original contract.