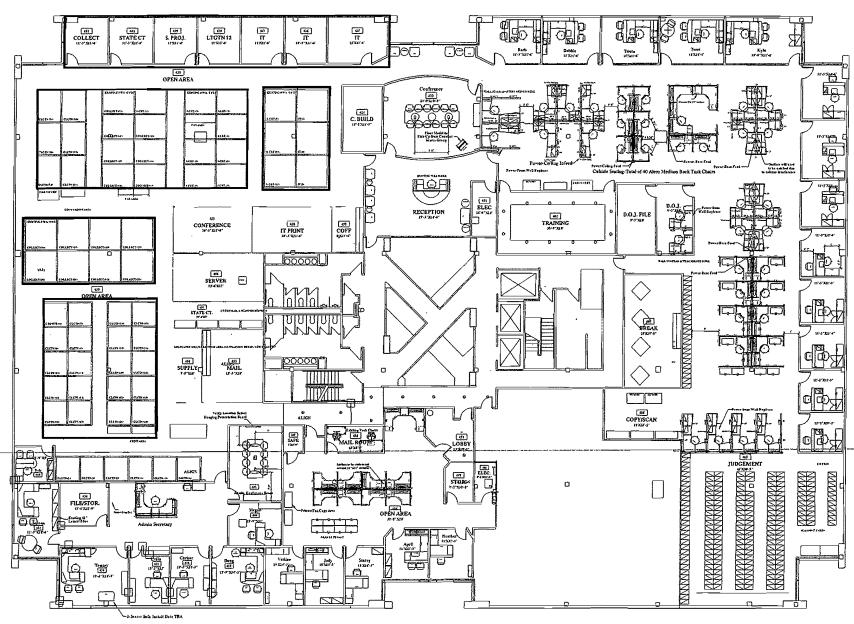

#### **BACKGROUND INFORMATION:**

This contract applies to all remanufactured furniture, wall panels, and associated products used at all City facilities. Three vendors responded to the RFP. Proposals were reviewed by Facility Operations and Purchasing department staff. Metro Office Environments has the largest discounts in all evaluation categories. This is a one year contract that may be renewed two times in one-year increments at the same terms and conditions of the original contract.