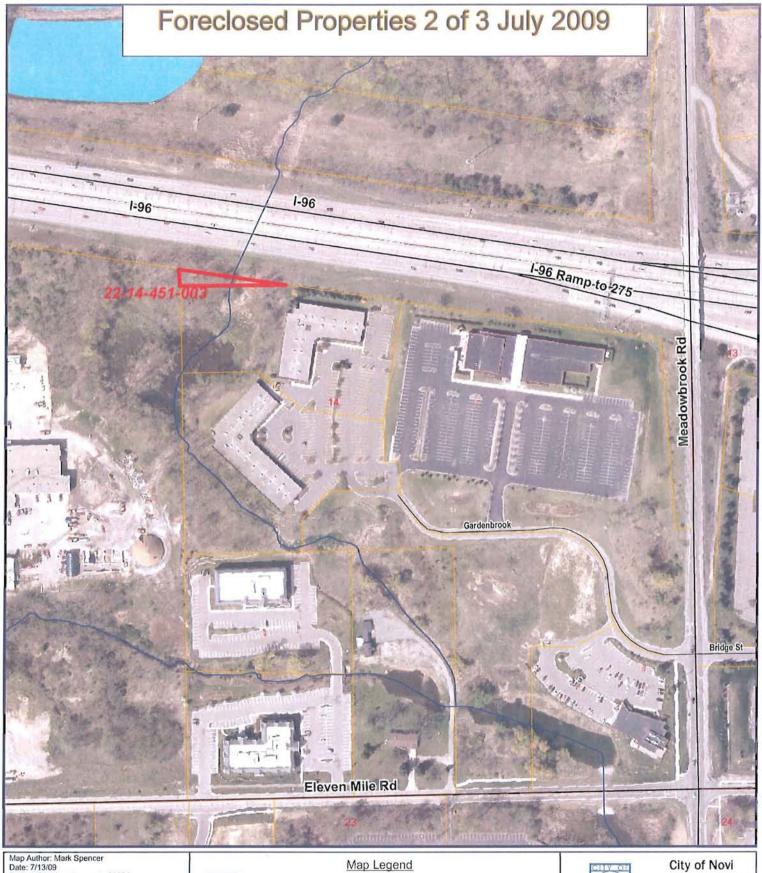

# **CITY of NOVI CITY COUNCIL**

Agenda Item M July 20, 2009

**SUBJECT:** Approval to purchase a tax-foreclosed property from Oakland County under Act 123 of 1999, parcel number 22-14-451-003, located west of Meadowbrook Road and immediately south of the I-96 Freeway, adjacent to the City's Department of Public Services complex, for the not-to-exceed amount of \$1,607.46 plus additional statutory costs and fees to be assessed by the County in connection with the foreclosure proceedings.

The City has sent Oakland County correspondence indicating an interest in purchasing one of the properties, located along the I-96 freeway west of Meadowbrook Road, immediately adjacent to the City's public services complex. An aerial photograph is attached showing the property. It is Parcel No. 22-14-451-003; the current assessed value is \$1,700, and the property taxes from 2005-2008 add up to \$1,607.46. As a final "purchase price," the County will add to that its administrative costs in processing the foreclosure. We are not sure what those will be, but they are unlikely to be extensive.

The staff's suggestion is to purchase this property because of its adjacency to the City property, and to prevent future contention over potential uses.

**RECOMMENDED ACTION:** Approval to purchase a tax-foreclosed property from Oakland County under Act 123 of 1999, parcel number 22-14-451-003, located west of Meadowbrook Road and immediately south of the I-96 Freeway, adjacent to the City's Department of Public Services complex.