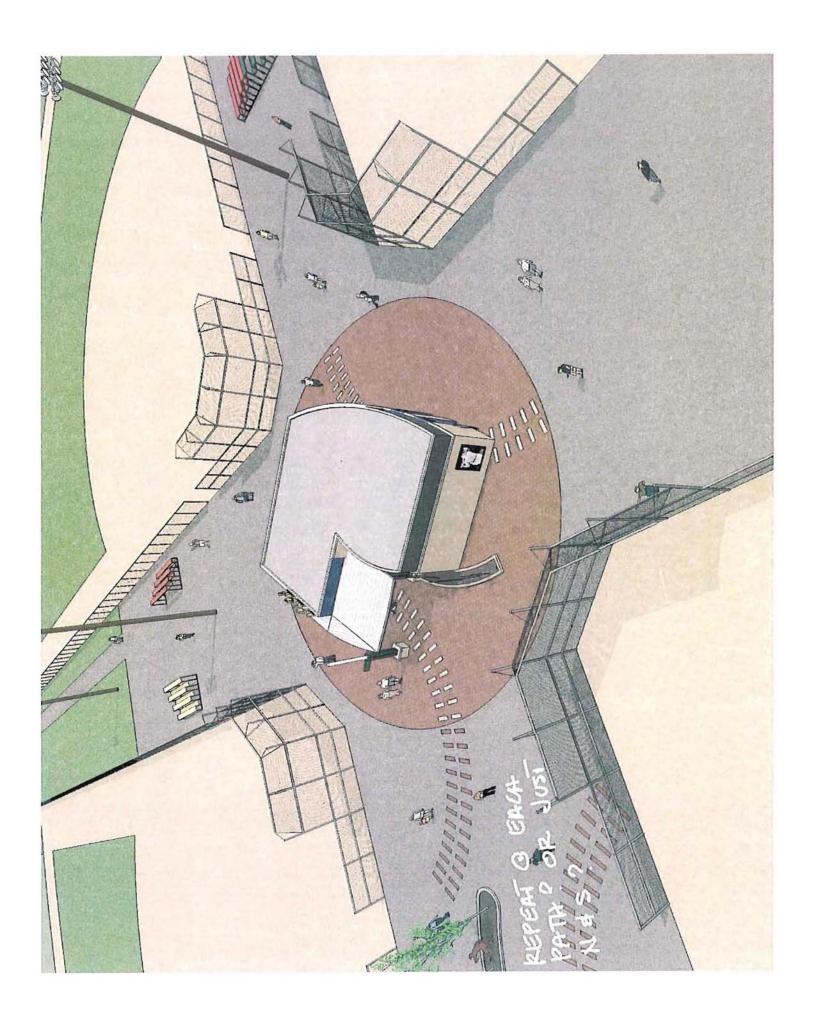

On September 8, 2009 the Novi City Council awarded a design and engineering contract to Integrated Design Solutions (IDS), in the amount of \$35,970. Upon completion of design services, the multi use facility totaled 1,390 square feet, and is located in the center of the adult softball complex. Please see the attached illustrated exhibits.