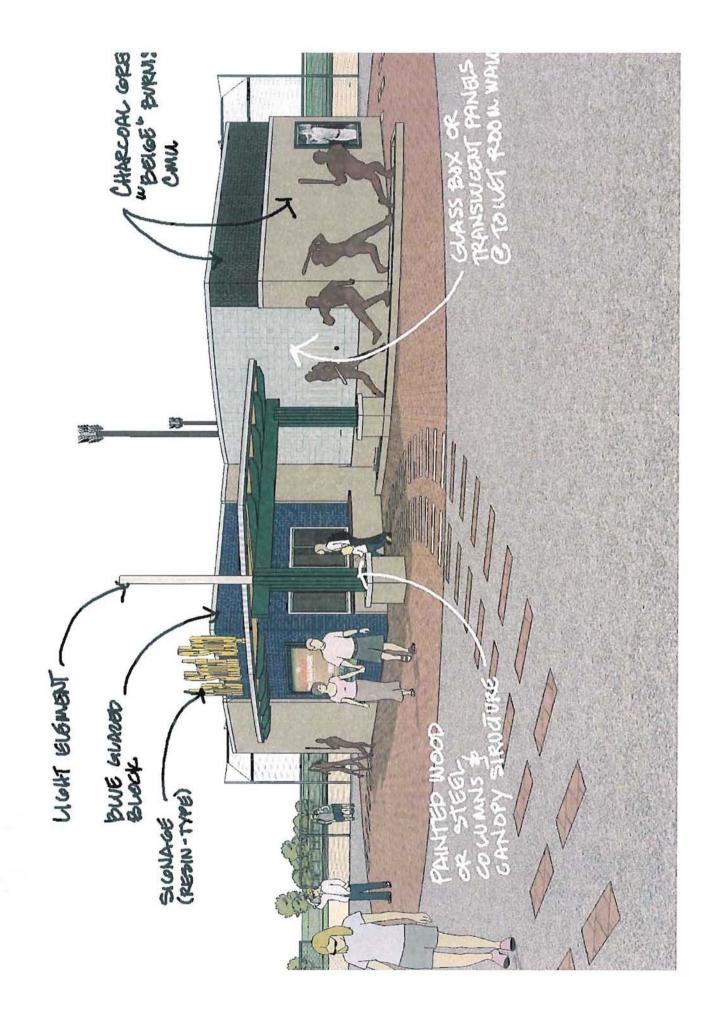

On September 8, 2009 the Novi City Council awarded a design and engineering contract to Integrated Design Solutions (IDS), in the amount of \$35,970. Upon completion of design services, the multi use facility totaled 1,390 square feet, and is located in the center of the adult softball complex. Please see the attached illustrated exhibits.