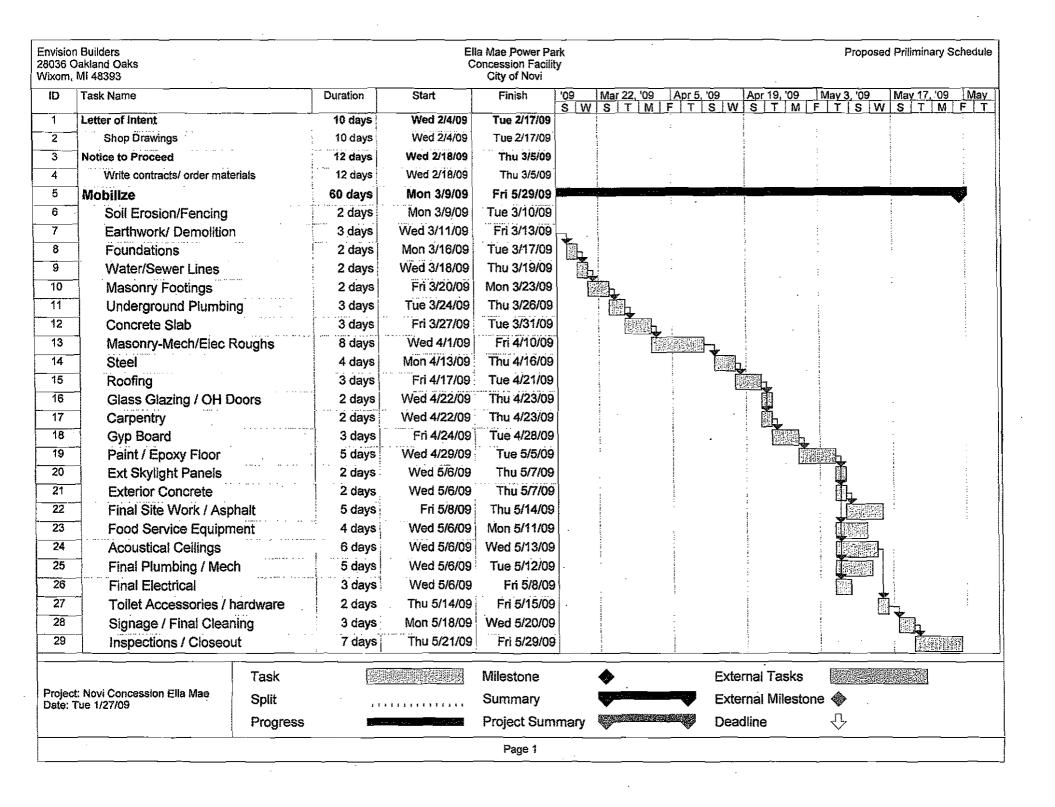

Construction is scheduled to begin in February, 2009 and will be completed in May, 2009.

Envision Builders have completed projects for the City of Wixorn, Highland Township and City of Eastpointe. After holding interviews, reviewing the project scope and contacting references staff is confident that Envision Builders can complete the project.