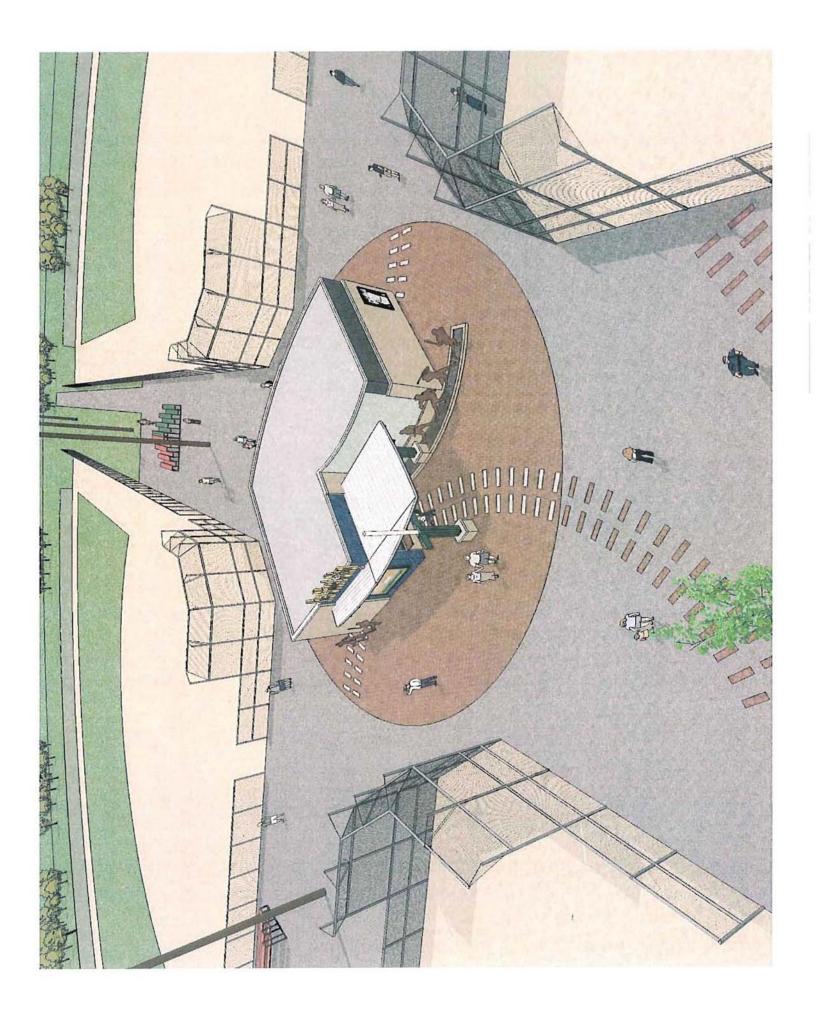

On September 8, 2009 the Novi City Council awarded a design and engineering contract to Integrated Design Solutions (IDS), in the amount of \$35,970. Upon completion of design services, the multi use facility totaled 1,390 square feet, and is located in the center of the adult softball complex. Please see the attached illustrated exhibits.