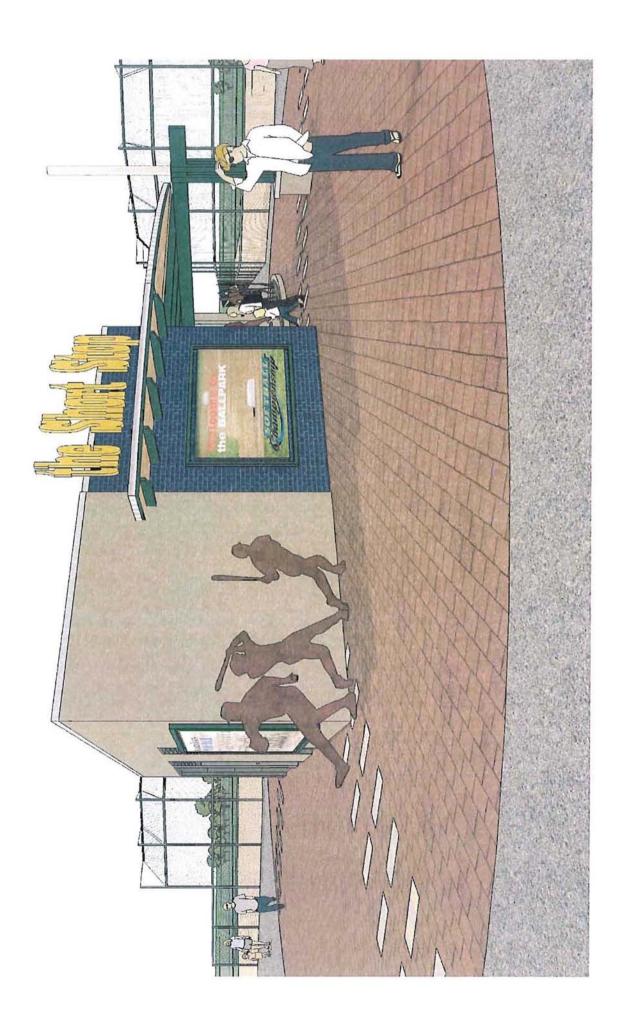

On September 8, 2009 the Novi City Council awarded a design and engineering contract to Integrated Design Solutions (IDS), in the amount of \$35,970. Upon completion of design services, the multi use facility totaled 1,390 square feet, and is located in the center of the adult softball complex. Please see the attached illustrated exhibits.