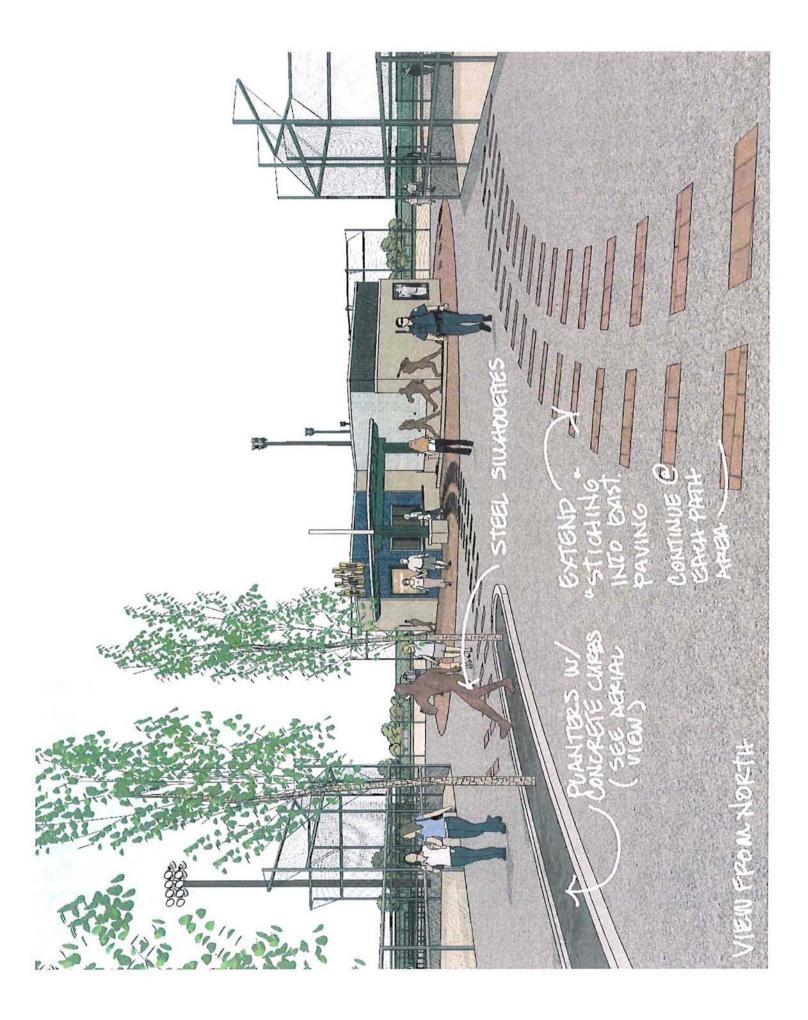

On September 8, 2009 the Novi City Council awarded a design and engineering contract to Integrated Design Solutions (IDS), in the amount of \$35,970. Upon completion of design services, the multi use facility totaled 1,390 square feet, and is located in the center of the adult softball complex. Please see the attached illustrated exhibits.