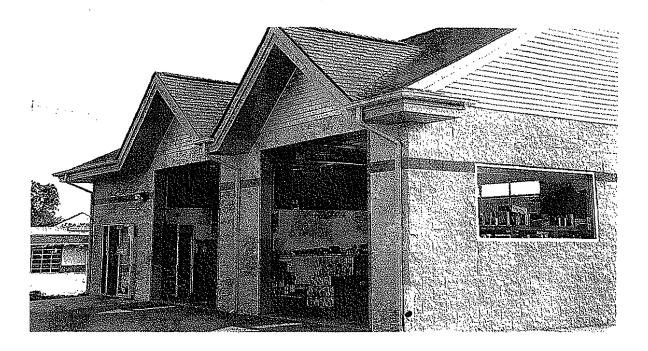

#### **BACKGROUND INFORMATION:**

In the 2006-2007 FY the Novi City Council approved a three phase funding strategy to renovate and enhance the 23 year old Ella Mae Power Park. To date, nearly \$1,300,000 has been approved towards the parks capital improvements. Phase I and phase II funding replaced deteriorated perimeter fencing, installed a complete well and irrigation system, amended ball field surfacing, and replaced inadequate lighting and electrical infrastructure. Phase III of the investment program will construct a multi use, concession/restroom/storage facility, and replace asphalt pathways within the sports fields at Ella Mae Power Park.

On September 8, 2009 the Novi City Council awarded a design and engineering contract to Integrated Design Solutions (IDS), in the amount of \$35,970. Upon completion of design services, the multi use facility totaled 1,390 square feet, and is located in the center of the adult softball complex. Please see the attached illustrated exhibits.