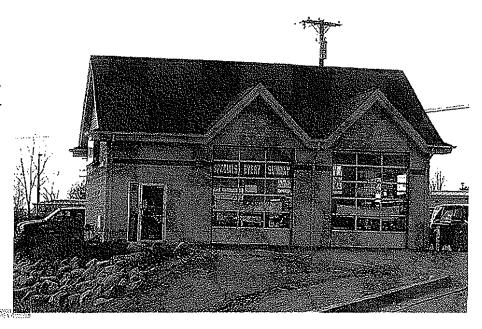

#### **BACKGROUND INFORMATION:**

In the 2006-2007 FY the Novi City Council approved a three phase funding strategy to renovate and enhance the 23 year old Ella Mae Power Park. To date, nearly \$1,300,000 has been approved towards the parks capital improvements. Phase I and phase II funding replaced deteriorated perimeter fencing, installed a complete well and irrigation system, amended ball field surfacing, and replaced inadequate lighting and electrical infrastructure. Phase III of the investment program will construct a multi use, concession/restroom/storage facility, and replace asphalt pathways within the sports fields at Ella Mae Power Park.

On September 8, 2009 the Novi City Council awarded a design and engineering contract to Integrated Design Solutions (IDS), in the amount of \$35,970. Upon completion of design services, the multi use facility totaled 1,390 square feet, and is located in the center of the adult softball complex. Please see the attached illustrated exhibits.