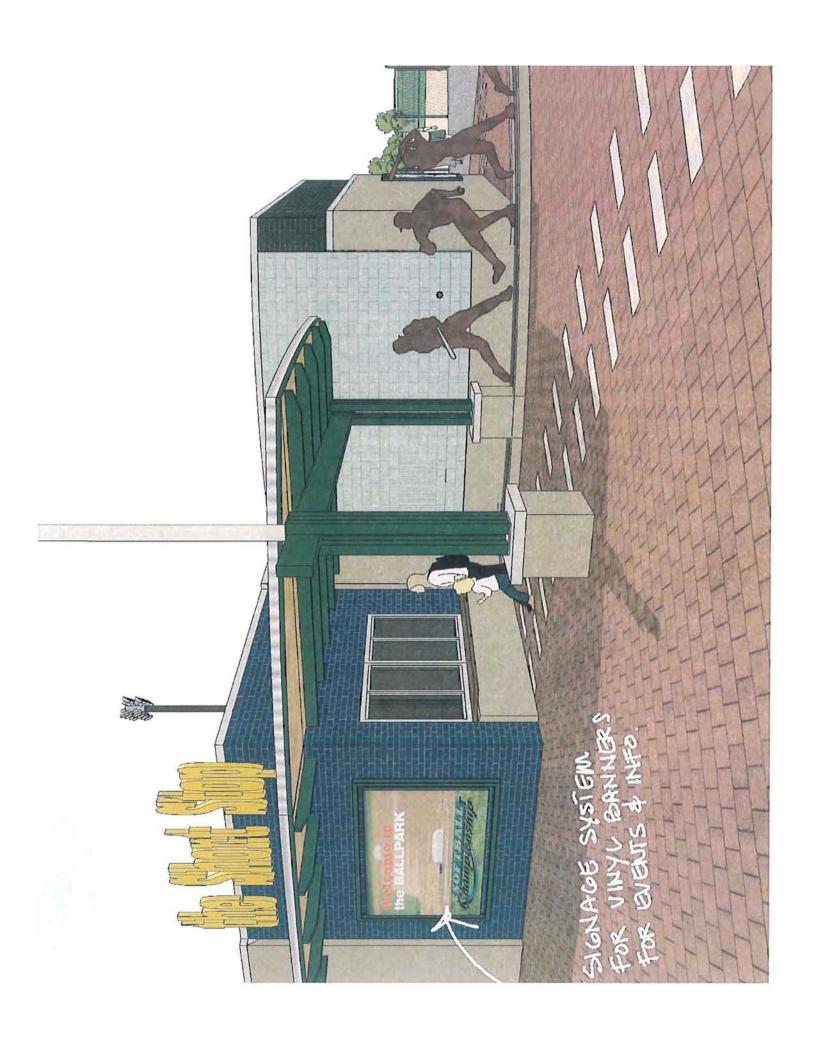

On September 8, 2009 the Novi City Council awarded a design and engineering contract to Integrated Design Solutions (IDS), in the amount of \$35,970. Upon completion of design services, the multi use facility totaled 1,390 square feet, and is located in the center of the adult softball complex. Please see the attached illustrated exhibits.