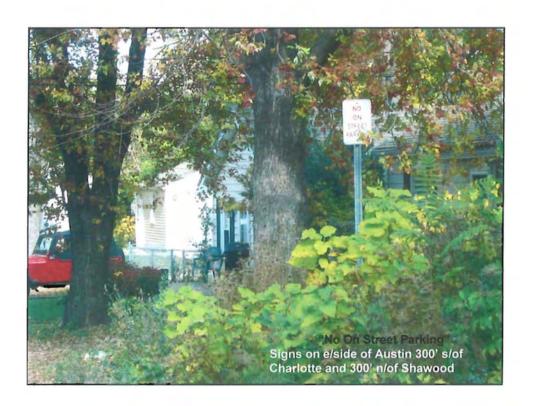

### CITY of NOVI CITY COUNCIL

Agenda Item J November 10, 2008

SUBJECT:

Approval of Traffic Control Order 08-08 for a No On-Street Parking sign on the east side of Austin Drive between 300' north of Shawood Drive and 300' south of Charlotte Drive.

#### BACKGROUND INFORMATION:

The DPW and Police Department have received complaints from motorists and Austin Drive residents regarding vehicles parked on both sides of this street. Austin is a narrow roadway and when vehicles are parked on both sides of this street, it is impassable for police and fire emergency vehicles and school buses. Depending on the location of these parked vehicles, some residents are unable to exit their driveway. We installed a No Parking on Street sign and found it to be an effective parking deterrent.

RECOMMENDED ACTION: Approval of Traffic Control Order 08-08 for a No On-Street Parking sign on the east side of Austin Drive between 300' north of Shawood Drive and 300' south of Charlotte Drive.

|                         | 1 | 2 | Y | Ν |
|-------------------------|---|---|---|---|
| Mayor Landry            |   |   |   |   |
| Mayor Pro Tem Capello   |   |   |   |   |
| Council Member Crawford |   |   |   |   |
| Council Member Gatt     |   |   |   |   |