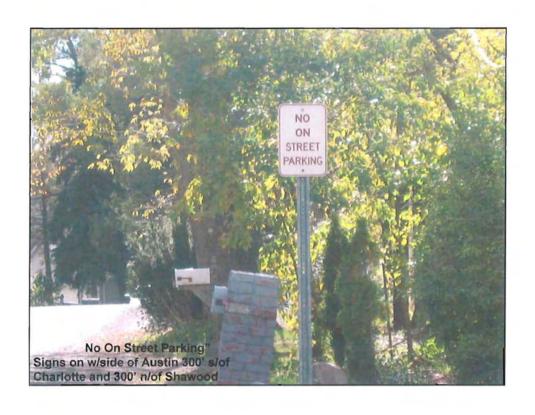

### CITY of NOVI CITY COUNCIL

Agenda Item J November 10, 2008

SUBJECT:

Approval of Traffic Control Order 08-08 for a No On-Street Parking sign on the east side of Austin Drive between 300' north of Shawood Drive and 300' south of Charlotte Drive.

#### BACKGROUND INFORMATION:

The DPW and Police Department have received complaints from motorists and Austin Drive residents regarding vehicles parked on both sides of this street. Austin is a narrow roadway and when vehicles are parked on both sides of this street, it is impassable for police and fire emergency vehicles and school buses. Depending on the location of these parked vehicles, some residents are unable to exit their driveway. We installed a No Parking on Street sign and found it to be an effective parking deterrent.

RECOMMENDED ACTION: Approval of Traffic Control Order 08-08 for a No On-Street Parking sign on the east side of Austin Drive between 300' north of Shawood Drive and 300' south of Charlotte Drive.

|                         | 1 | 2 | Y | Ν |
|-------------------------|---|---|---|---|
| Mayor Landry            |   |   |   |   |
| Mayor Pro Tem Capello   |   |   |   |   |
| Council Member Crawford |   |   |   |   |
| Council Member Gatt     |   |   |   |   |