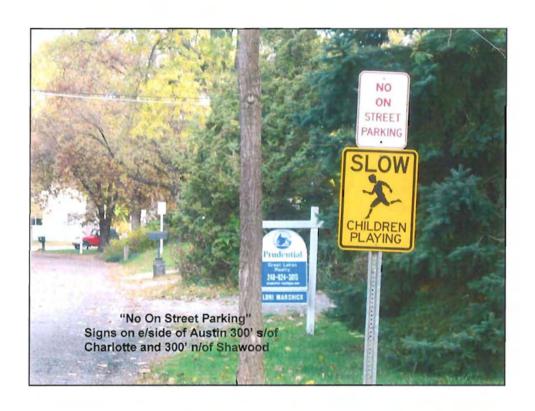

### CITY of NOVI CITY COUNCIL

Agenda Item J November 10, 2008

SUBJECT:

Approval of Traffic Control Order 08-08 for a No On-Street Parking sign on the east side of Austin Drive between 300' north of Shawood Drive and 300' south of Charlotte Drive.

#### BACKGROUND INFORMATION:

The DPW and Police Department have received complaints from motorists and Austin Drive residents regarding vehicles parked on both sides of this street. Austin is a narrow roadway and when vehicles are parked on both sides of this street, it is impassable for police and fire emergency vehicles and school buses. Depending on the location of these parked vehicles, some residents are unable to exit their driveway. We installed a No Parking on Street sign and found it to be an effective parking deterrent.

RECOMMENDED ACTION: Approval of Traffic Control Order 08-08 for a No On-Street Parking sign on the east side of Austin Drive between 300' north of Shawood Drive and 300' south of Charlotte Drive.

|                         | 1 | 2 | Y | Ν |
|-------------------------|---|---|---|---|
| Mayor Landry            |   |   |   |   |
| Mayor Pro Tem Capello   |   |   |   |   |
| Council Member Crawford |   |   |   |   |
| Council Member Gatt     |   |   |   |   |