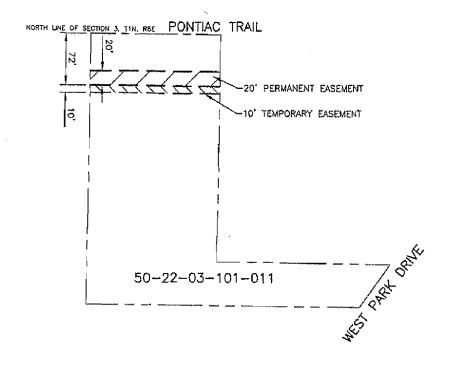

## **EASEMENT**

To stronger (Fig. 1) and an a

PERMANENT EASEMENT DESCRIPTION:

A PERMANENT EASEMENT FOR WATERMAIN DESCRIBED AS:

THE SOUTH 20 FEET OF THE NORTH 72 FEET OF SUBJECT PARCEL, PARALLEL WITH THE NORTH SECTION LINE OF SECTION 3, TOWN 1 NORTH, RANGE 8 EAST, CITY OF NOVI, OAKLAND COUNTY, MICHIGAN.

SAID PERMANENT EASEMENT CONTAINS 0.08 ACRES, MORE OR LESS.

EXHIBIT B PONTIAC TRAIL WATERMAIN

7/22/06

| ficeh                     | h engineers scientists     | City of Novi<br>Oakland County, Michigan | G | PROJECT NO.<br>G06201CD<br>FIGURE NO. |
|---------------------------|----------------------------|------------------------------------------|---|---------------------------------------|
| CODUMENT 2005 ALFRENS Res | architects<br>constructors | Easement<br>Parcel No. 50-22-03-101-011  | 1 | of 1                                  |