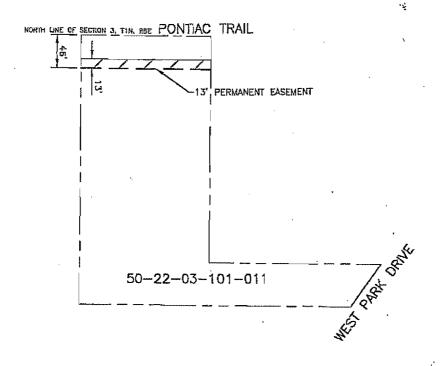

## **EASEMENT**

PERMANENT EASEMENT DESCRIPTION:

A PERMANENT EASEMENT FOR WATERMAIN DESCRIBED AS:

THE SOUTH 13 FEET OF THE NORTH 46 FEET OF SUBJECT PARCEL, PARALLEL WITH THE NORTH SECTION LINE OF SECTION 3, TOWN 1 NORTH, RANGE 8 EAST, CITY OF NOVI, OAKLAND COUNTY, MICHIGAN.

SAID PERMANENT EASEMENT CONTAINS 0.05 ACRES, MORE OR LESS.

EXHIBIT B PONTIAC TRAIL WATERMAIN

10/24/06

| freh engineers scientists | City of Novi<br>Oakland County, Michigan | PREJECT IIO. G06201CD FIGURE NO. |
|---------------------------|------------------------------------------|----------------------------------|
| architects constructors   | Easement<br>Parcel No. 50-22-03-101-011  | 1 of 1                           |