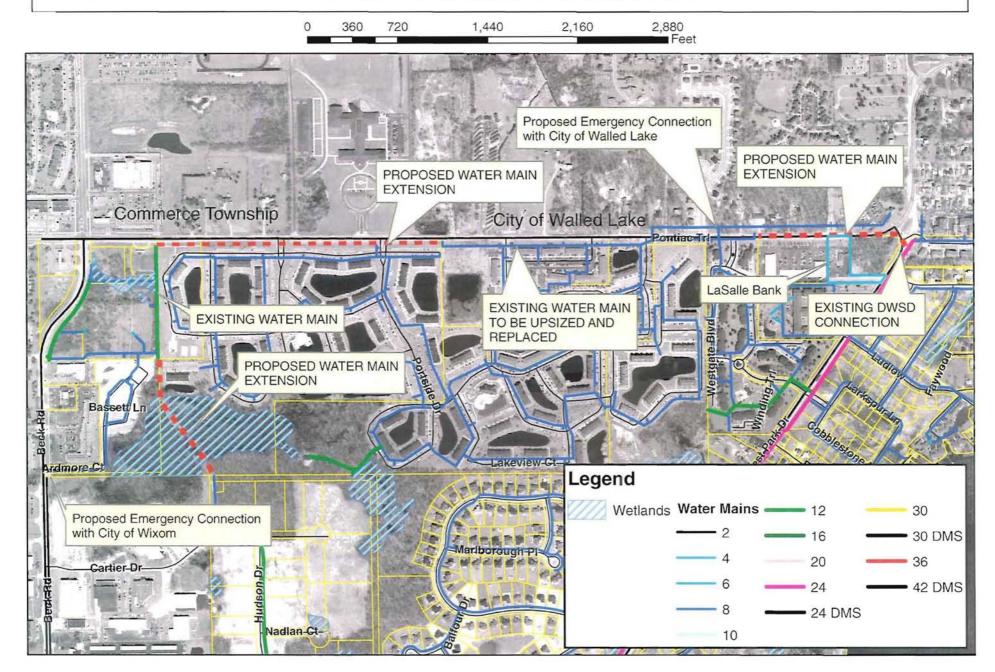

The attached Amendment to Water System Easement only revises the location of the water main easement (see Beth Kudla's August 11, 2008 letter, attached).

The Pontiac Trail Water Main project will extend water along Pontiac Trail to connect the water main at West Park Drive with water main at Beck North Phase II. The project will provide Novi water to the Novi residents that are currently being served with water from the cities of Wixom and Walled Lake. The construction of the project was awarded to D&M contracting, Inc. on July 7, 2008. Construction will begin in August 2008.

## PROJECT LOCATION PONTIAC TRAIL WATER MAIN EXTENSION

August 11, 2008

30903 Northwestern Highway P.O. Box 3040 Farmington Hills, MI 48333-3040 Tel: 248-851-9500 Fax: 248-851-2158 www.secrestwardle.com

Brian Coburn, Civil Engineer CITY OF NOVI 45175 West Ten Mile Road Novi, MI 48375-3024