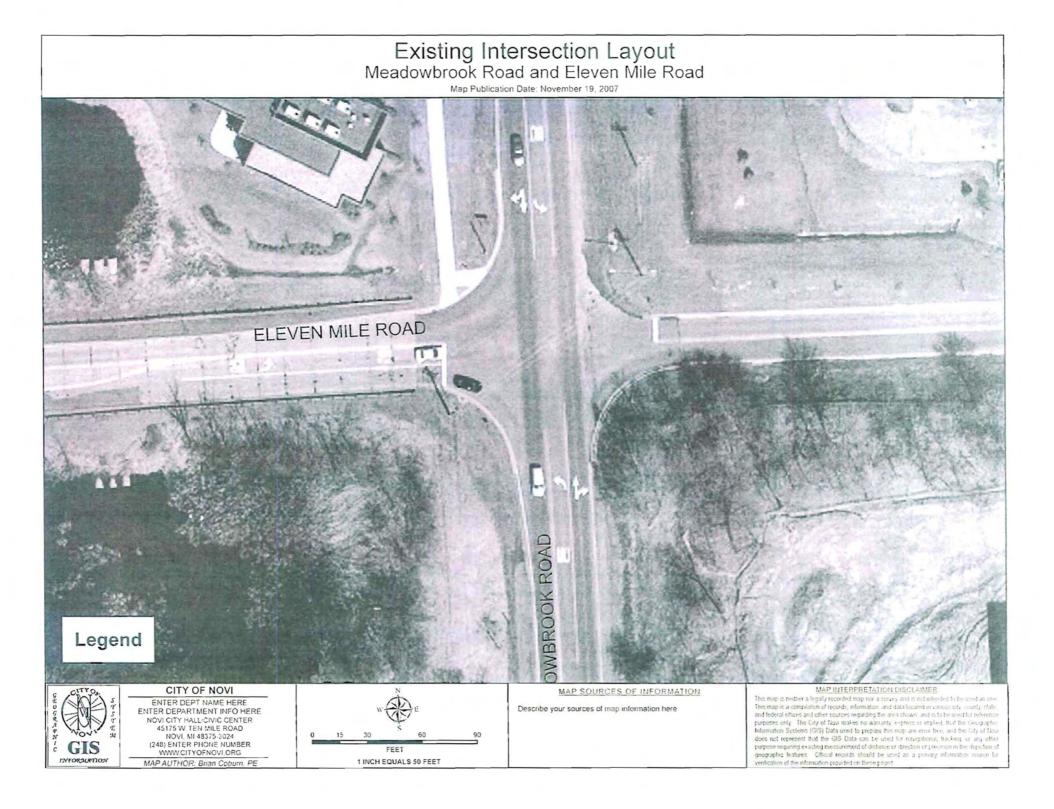

## BACKGROUND INFORMATION:

The Road Commission for Oakland County (RCOC) has provided an Agreement for Traffic Control Device for the ongoing maintenance costs associated with the new traffic signal to be constructed at the intersection of Meadowbrook Road and Eleven Mile Road. The construction award is being considered as a separate item on this agenda.

Once constructed, the agreement anticipates that the City will pay 100% of the maintenance costs for the signal. (Both Meadowbrook Road and Eleven Mile Road are under the City's jurisdiction). Routine maintenance costs for this intersection average less than \$150 per month.