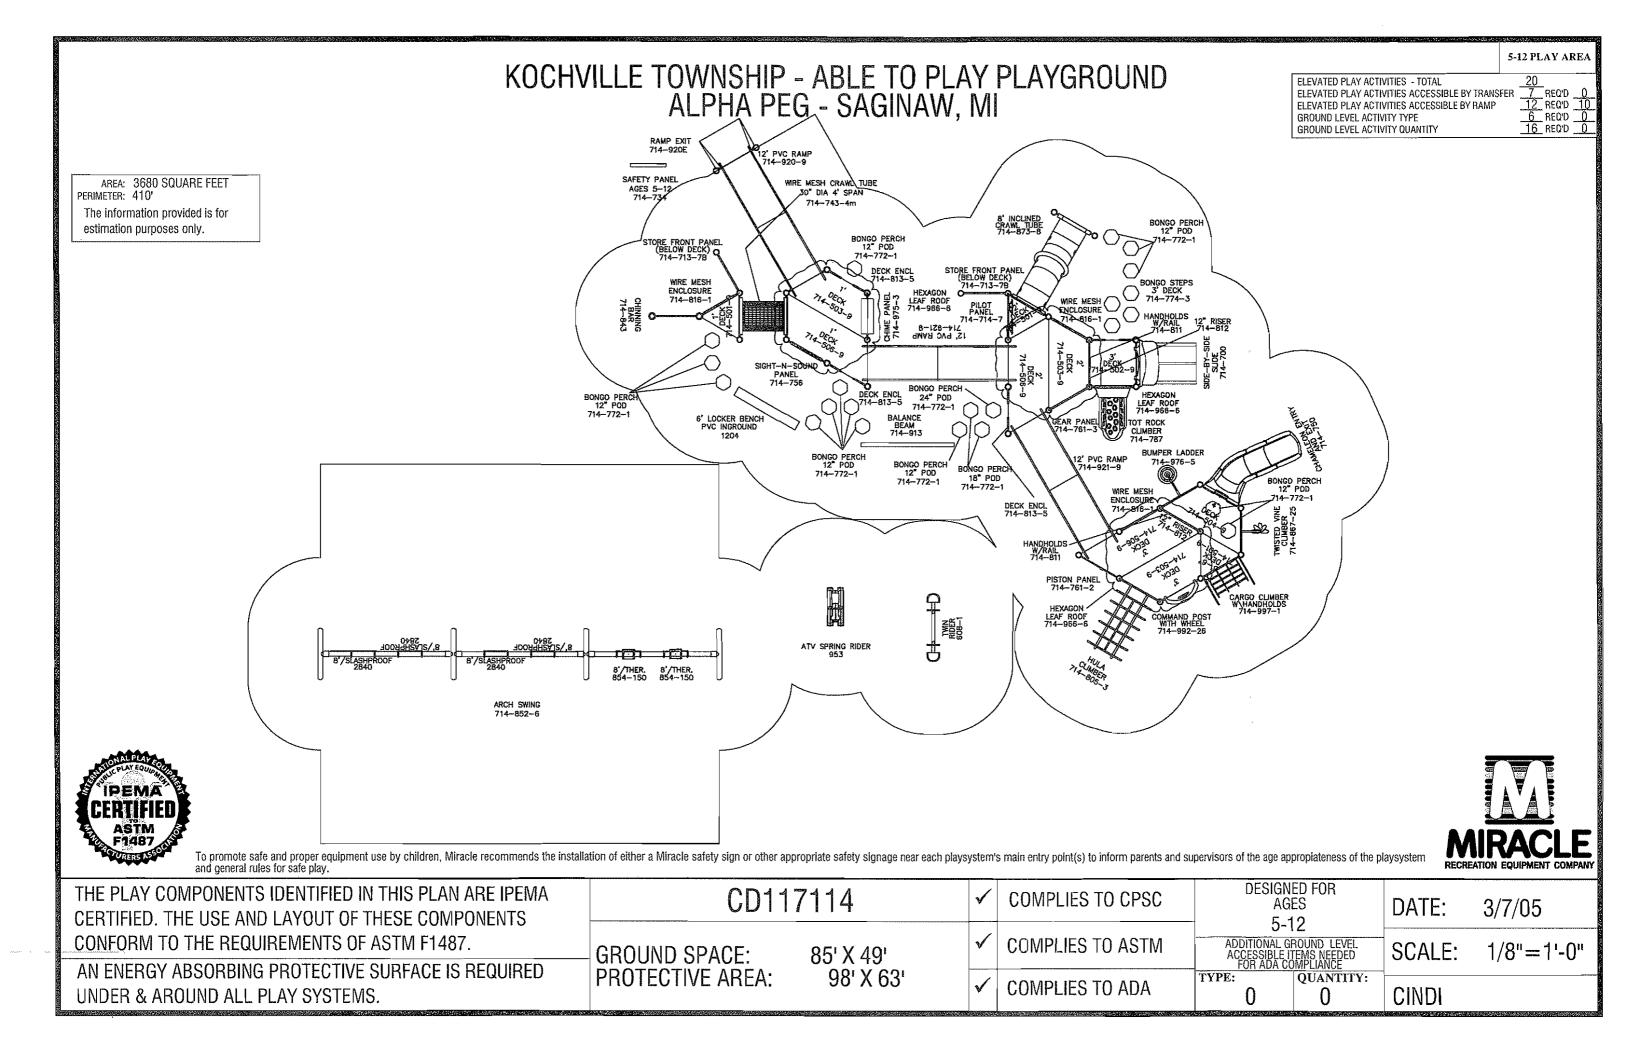

The project intent is to enhance the existing Tim Pope Play Structure by providing an additional accessible play structure, approximately 3,500 square feet, adjacent to the current playground site. It is anticipated that the structure will cost \$200,000, requiring a minimum 25% (\$50,000) match.

KOCHVILLE TOWNSHIP ABLE TO PLAY PLAYGROUND - ALPHA PEG