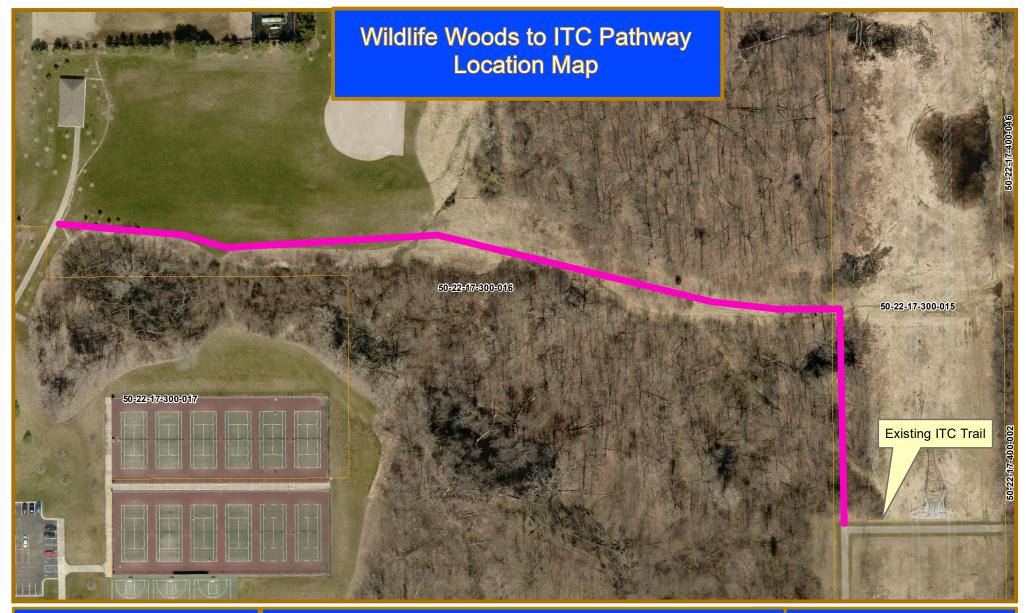

Map Author: Rebecca Runkel Date: 8/31/20

Project: Wildlife Woods to ITC Path

Version: 1.1

**Proposed 10' Asphalt Pathway** 

## **City of Novi**

Engineering Division
Department of Public Works
26300 Lee BeGole Drive
Novi, MI 48375
cityofnovi.org

37.5 75 150 225 Feet 1 inch = 133 feet